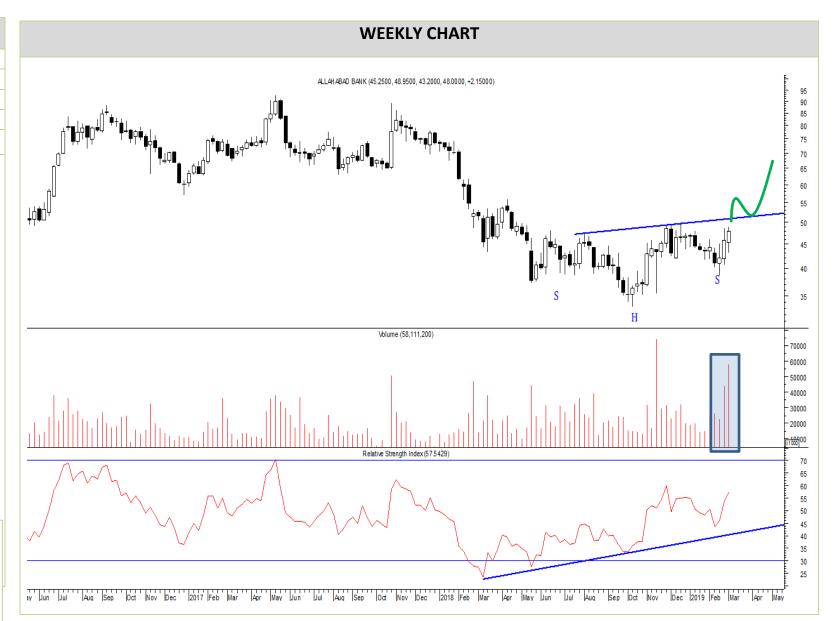

The stock after a series of decline and underperformance in past few years has formed a probable bullish Head & Shoulder pattern.

The current structure formed a right shoulder with above average volumes which further validates the bullish setup. The formation hints for a higher bottom in making which indicates an attractive entry levels.

The RSI indictor after a series of positive divergence indicates a range shift and hints for an impending trend reversal on cards.

Expect prices to observe a breakout on the upside and rally towards the 65-67 level which is the pattern target zone.