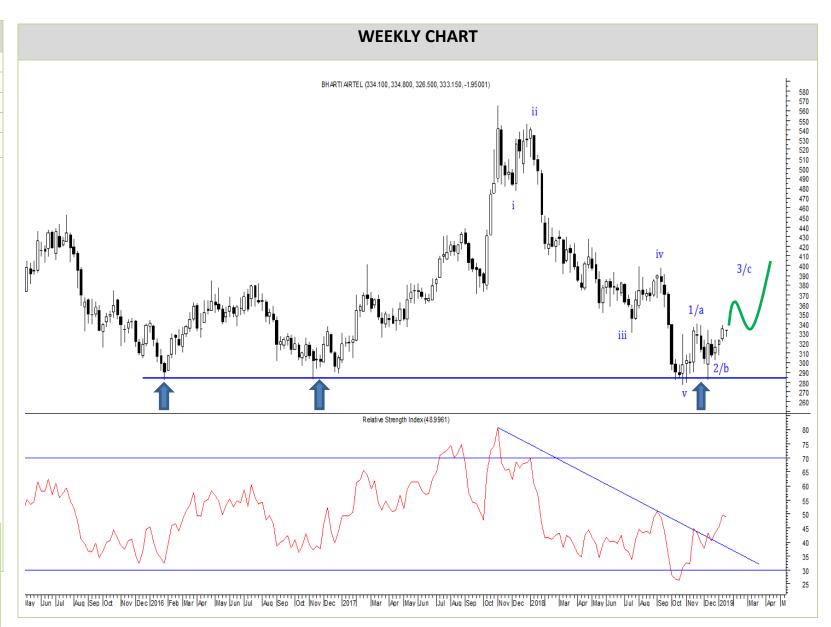

The stock has observed a five wave decline and has eroded over 45% from its peak. The recent fall has tested its crucial support levels and has completed its wave 'v' descent which further validates the support zone.

The RSI has breached its falling trendline drawn from the November'17 high which hints for an early trend reversal.

There are several bullish reversal candlesticks near the 310-315 levels which indicate strong support clusters on the downside.

The current structure is likely to witness a retracement rally and indicates a short term bottom in place.