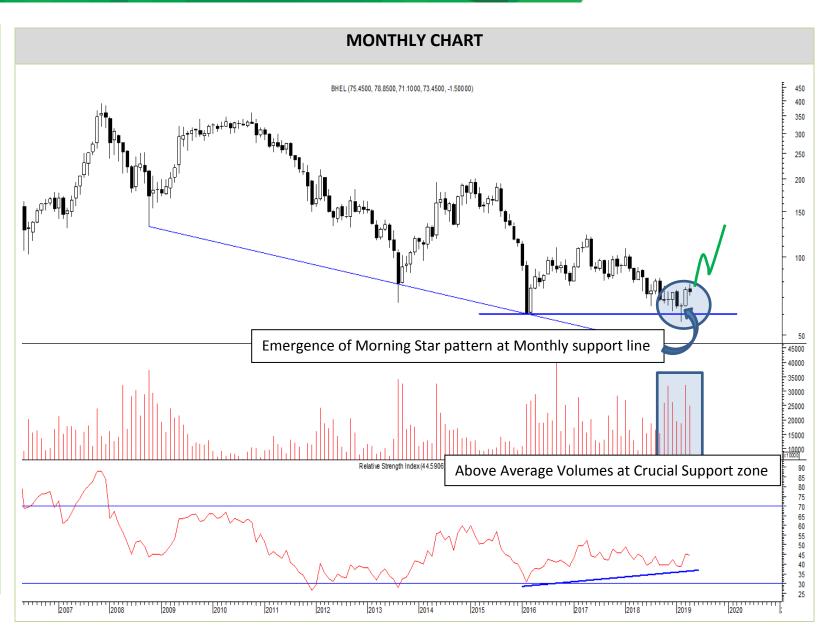

The stock has witnessed series of decline and underperformance since 2007 and is showing early signs of reversals.

The current structure indicates a probable double bottom in making as the prices have formed a Morning Star candlestick near the support zone which is bullish sign.

The RSI indictor has formed a positive divergence which hints for a retracement rally towards its January'18 swing high.

The recent formation has observed sharp spike in volumes which further validates the bullish formation and expect prices to see a sharp rally on the upside. The current formation indicates a probable reversal zone for Bhel.