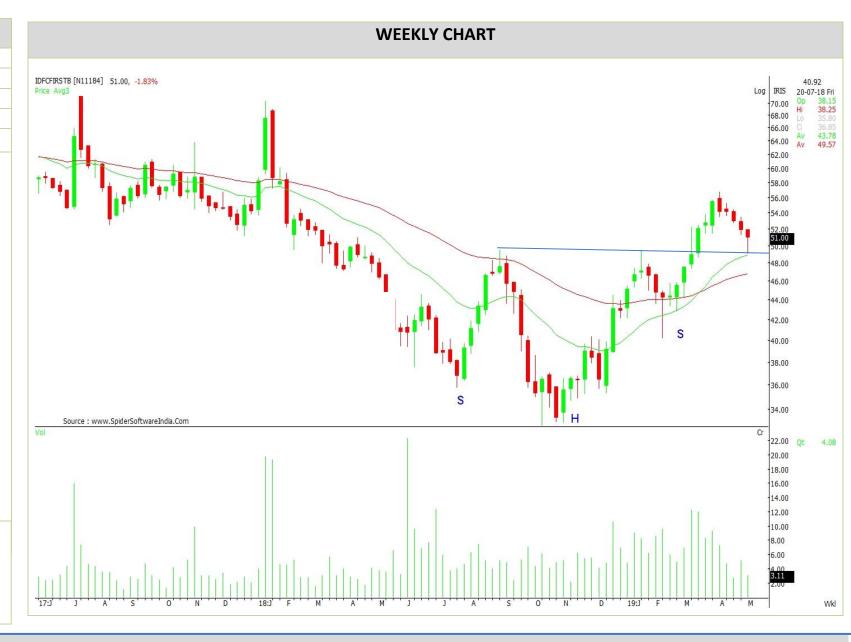

The stock had recently broken out from an inverted Head & Shoulder pattern with strong volumes which is a Bullish reversal.

Weekly 20 Ema has cut the 50 Ema after a long period which is a bullish signal.

Stock has retested its neckline (breakout) zone which offers good low risk entry point on the long side with low risk.

Banking sector has been outperforming broader indices and hence the tailwind for the stock.