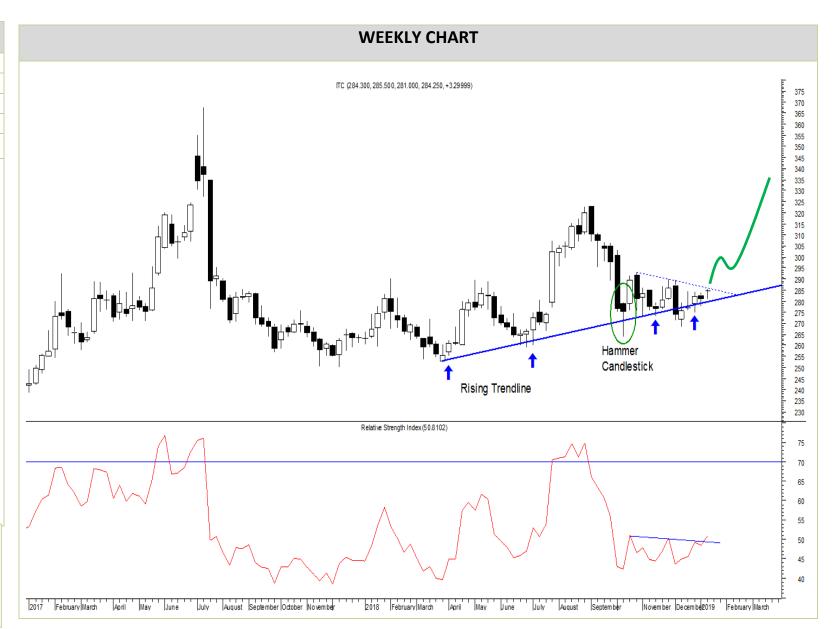

The stock has rallied since March'18 forming a series of higher top and bottoms.

The recent decline tested the rising trend line drawn from the March'18 lows and the prices formed a Bullish hammer candlestick which further validates the bullish structure.

ITC recently took multiple supports at the rising trend line in past few weeks and has formed a minor higher bottom. The consolidation is on verge for an upside breakout from the resistance level.

The RSI has confirmed a breakout and positive reversal which indicates a new high in making and likely stock to exceed its July'18 peak.