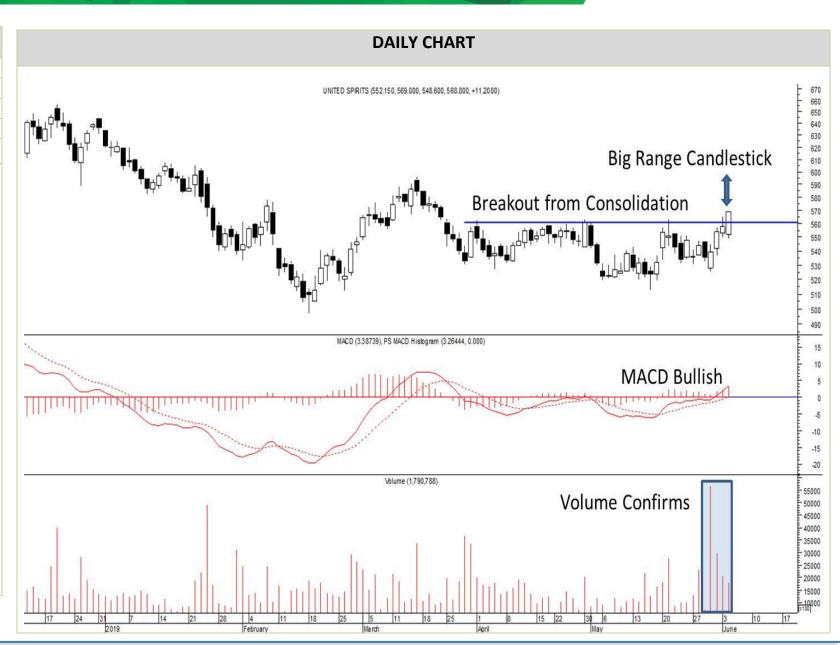

The stock has been consolidating since past few months and faced stiff resistance at 560 levels.

The prices prior to breakout observed sharp spike in volumes and formed a minor higher bottom which indicated a positive bias.

The stock has managed to witness a range breakout from the consolidation zone with a big range candlestick along with the bullish MACD which further validates the breakout.

The Weekly chart indicates an intermediate bottom in place as the oscillators have entered in the buy zone and hints for a sharp rally on a decisive close above the 565 levels.