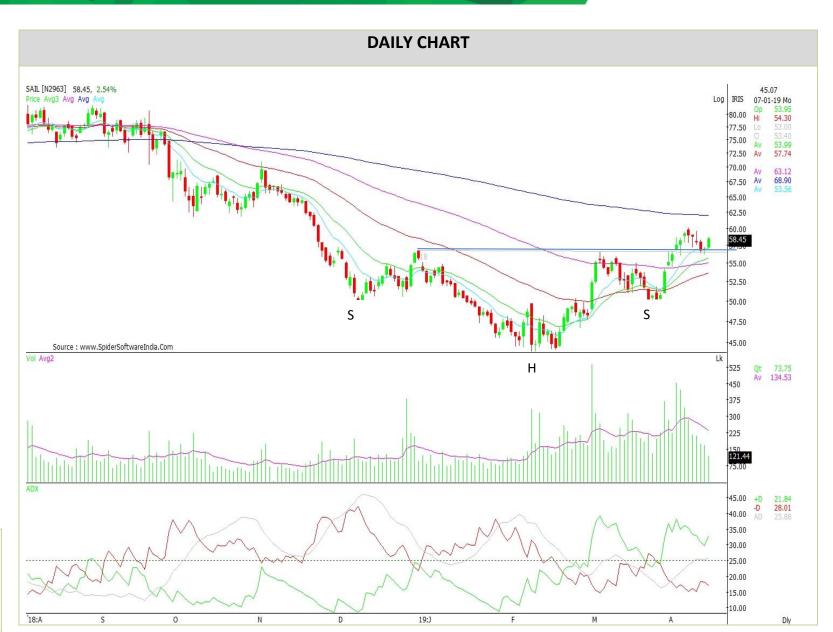

The stock has recently broken out from a inverted Head & Shoulder pattern which is a Bullish reversal.

On the monthly charts stock has reversed eight months falling trend and has taken support on monthly falling trend line.

In the near term stock has successfully retested the neckline of the Inverted Head & Shoulders pattern which offers opportunity to go long near support levels.