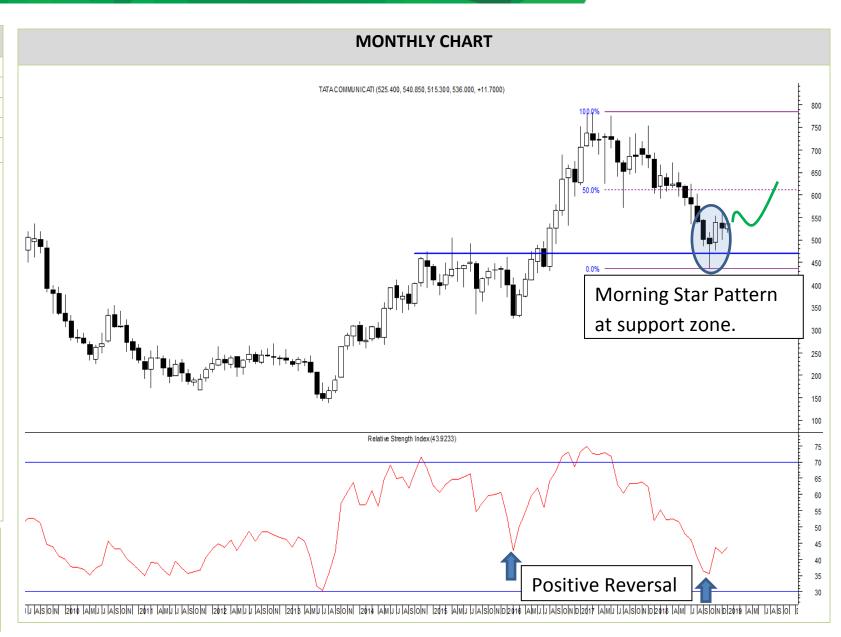

The Stock has recently declined from the peak of 750 levels and the descent halted as the prices took support near the 480-500 support zones which is the cluster of swing highs of 2015.

The price formed a bullish morning star pattern and has held its pattern lows since past few months which indicate the undertone bullish structure.

The RSI has formed a positive reversal formation along with the bullish candlestick pattern which hints for a short term bottom in place.

The recent decline from Febuary'17 high has not witnessed and corrective rally. The current formation hints for a pullback rally towards the 50% retracement levels.