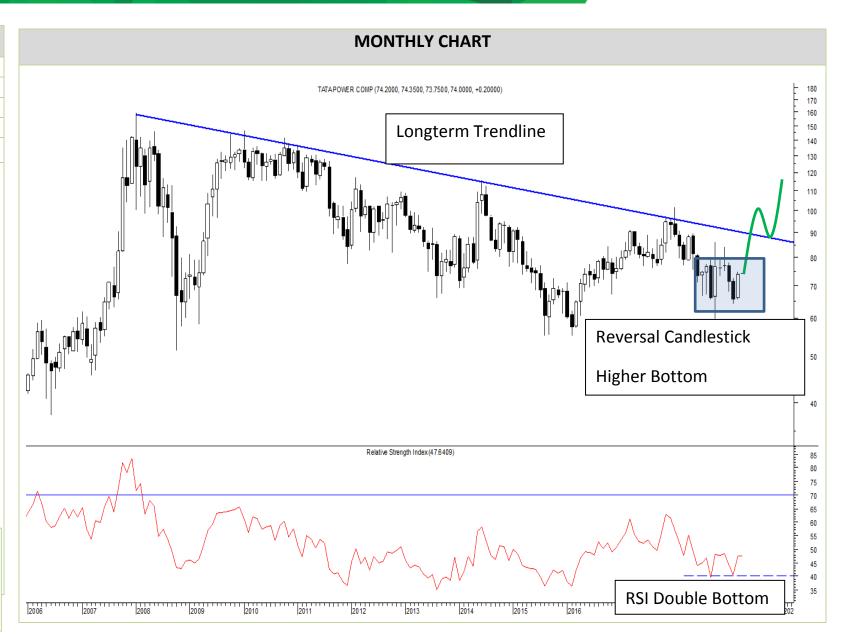

The stock has witnessed series of decline and underperformance since 2007 and is showing early signs of reversals.

The current structure indicates a probable higher bottom in making as the prices have formed a strong reversal candlestick formation.

The RSI indictor has formed a bullish range shift pattern along with a double bottom formation which indicates limited downside.

The recent formation has observed sharp spike in volumes which further validates the formation and expect prices to observe a bullish breakout from its long-term falling trendline.